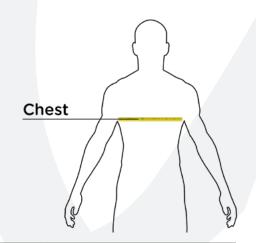

## **HOW TO MEASURE**

## **CHEST WIDTH**

| SIZE CHART | XS    | S     | М     | L     | XL    |
|------------|-------|-------|-------|-------|-------|
| Size       | 4     | 6/8   | 10/12 | 14/16 | 18/20 |
| Chest      | 25-26 | 26-28 | 28-30 | 30-32 | 32-35 |