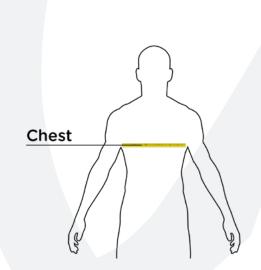

## **HOW TO MEASURE**

## **CHEST WIDTH**

| SIZE CHART | XS    | S     | М     | L     | XL    |
|------------|-------|-------|-------|-------|-------|
| Size       | 4     | 6/8   | 10/12 | 14/16 | 18/20 |
| Chest      | 25-26 | 26-28 | 28-30 | 30-32 | 32-35 |