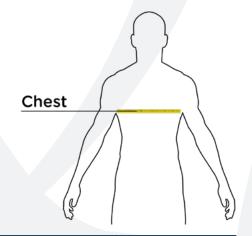

## **HOW TO MEASURE**

## **CHEST WIDTH**

| SIZE CHART | XS    | S     | М     | L     | XL    |
|------------|-------|-------|-------|-------|-------|
| Size       | 4     | 6/8   | 10/12 | 14/16 | 18/20 |
| Chest      | 25-26 | 26-28 | 28-30 | 30-32 | 32-35 |

## **CHEST WIDTH**

| SIZE<br>CHART | XS    | S     | М     | L     | XL    | 2XL   | 3XL   | 4XL   | 5XL   | 6XL   | 7XL   | 8XL   | 9XL   | 10XL  |
|---------------|-------|-------|-------|-------|-------|-------|-------|-------|-------|-------|-------|-------|-------|-------|
| CHEST         | 32-34 | 35-37 | 38-40 | 41-43 | 44-46 | 47-49 | 50-53 | 54-57 | 58-60 | 61-63 | 64-66 | 67-69 | 70-72 | 73-75 |

# HOW TO MEASURE

#### **CHEST WIDTH**

| SIZE<br>CHART | S     | М     | L     | XL    | 2XL   | 3XL   | 4XL   |
|---------------|-------|-------|-------|-------|-------|-------|-------|
| Chest         | 35-37 | 38-40 | 41-43 | 44-46 | 47-49 | 50-53 | 54-57 |