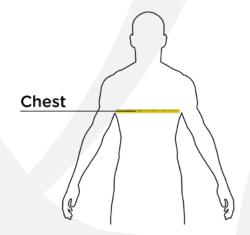

## **HOW TO MEASURE**

## **CHEST WIDTH**

| SIZE CHART | XS    | S     | М     | L     | XL    |
|------------|-------|-------|-------|-------|-------|
| Size       | 4     | 6/8   | 10/12 | 14/16 | 18/20 |
| Chest      | 25-26 | 26-28 | 28-30 | 30-32 | 32-35 |