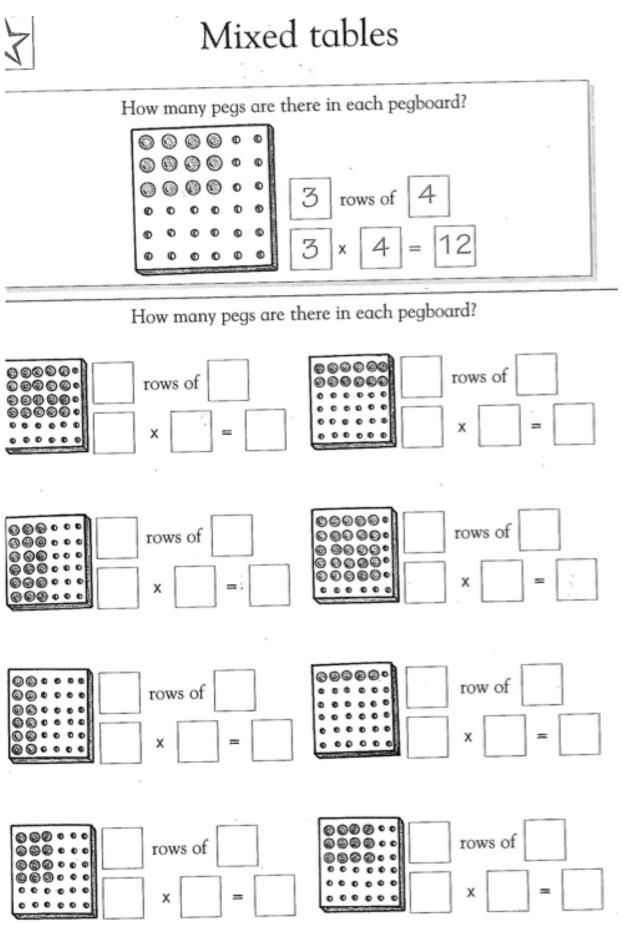

### Multiplying

| Write the | e answer in t | he l | bo | x. |   |    |   |   |    |   |    |
|-----------|---------------|------|----|----|---|----|---|---|----|---|----|
| 7 x 3     | = 21          | 9    | x  | 5  | = | 45 | 6 | x | 10 | = | 60 |

Write the answer in the box.

| 2 x 3 = | 7 x 4 = | 4 x 3 =  | 6 x 4 =         |
|---------|---------|----------|-----------------|
| 9 x 5 = | 8 x 3 = | 6 x 3 =  | $10 \times 9 =$ |
| 3 x 2 = | 9 x 4 = | 7 x 5 =  | 5 x 4 =         |
| 0 x 3 = | 8 x 4 = | 4 x 10 = | 0 x 4 =         |
| 5 x 3 = | 4 x 4 = | 9 x 3 =  | 8 x 5 =         |