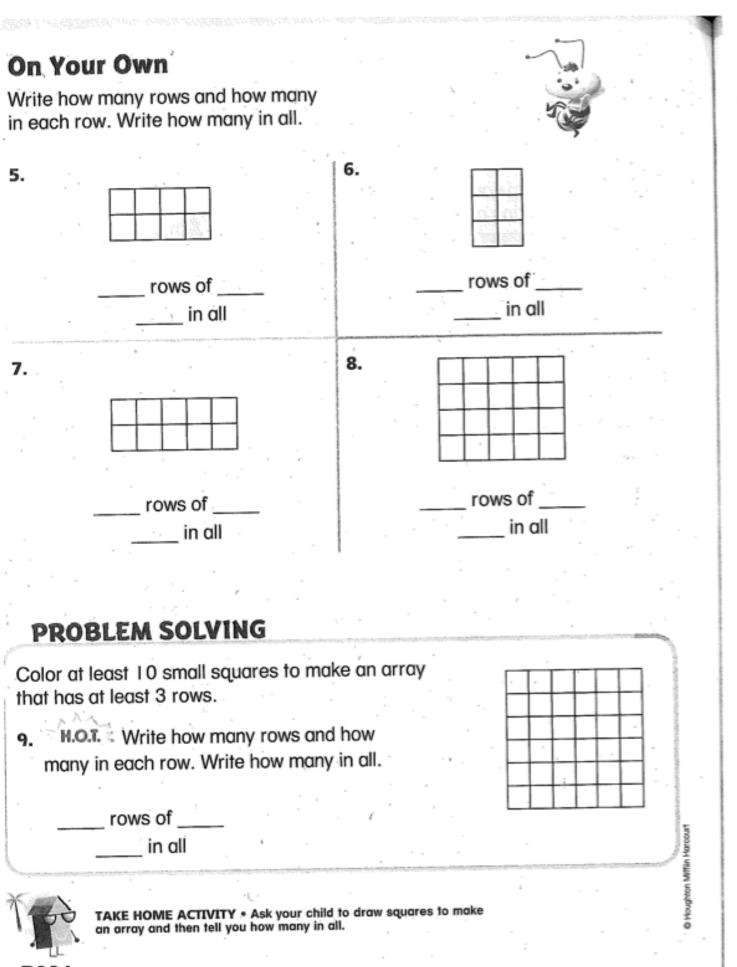

### Multiplying

| Write the | e answer in t | he l | bo | x. |   |    |   |   |    |   |    |
|-----------|---------------|------|----|----|---|----|---|---|----|---|----|
| 7 x 3     | = 21          | 9    | x  | 5  | = | 45 | 6 | x | 10 | = | 60 |

Write the answer in the box.

| 2 x 3 = | 7 x 4 = | 4 x 3 =  | 6 x 4 =         |
|---------|---------|----------|-----------------|
| 9 x 5 = | 8 x 3 = | 6 x 3 =  | $10 \times 9 =$ |
| 3 x 2 = | 9 x 4 = | 7 x 5 =  | 5 x 4 =         |
| 0 x 3 = | 8 x 4 = | 4 x 10 = | 0 x 4 =         |
| 5 x 3 = | 4 x 4 = | 9 x 3 =  | 8 x 5 =         |