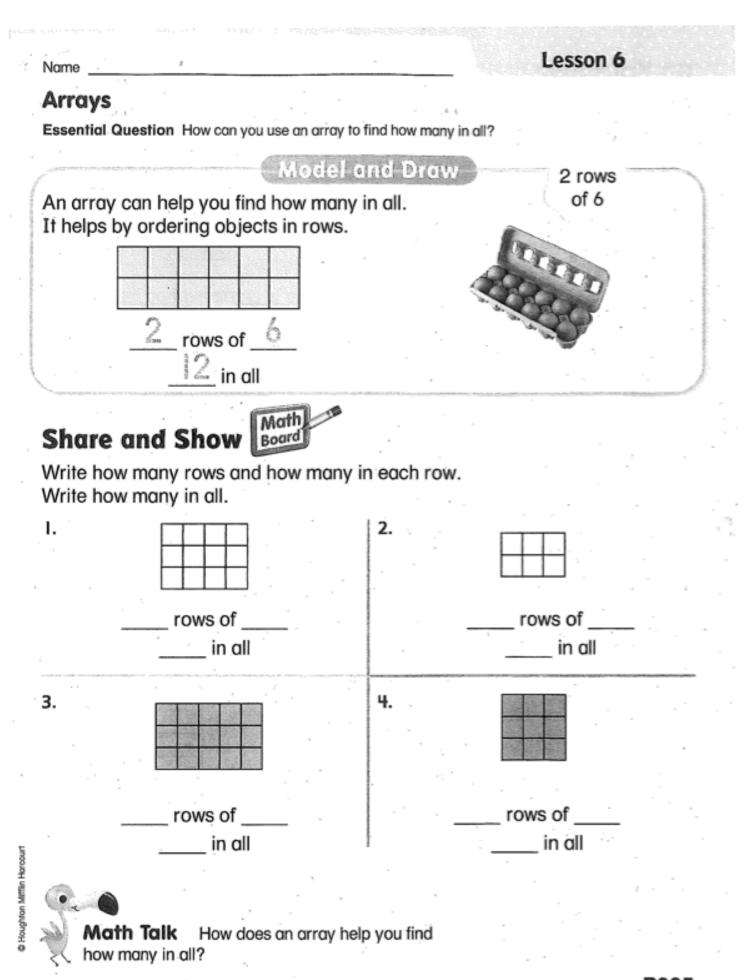

### Multiplying

| Write the | e answer in t | he l | bo | x. |   |    |   |   |    |   |    |
|-----------|---------------|------|----|----|---|----|---|---|----|---|----|
| 7 x 3     | = 21          | 9    | x  | 5  | = | 45 | 6 | x | 10 | = | 60 |

Write the answer in the box.

| 2 x 3 = | 7 x 4 = | 4 x 3 =  | 6 x 4 =         |
|---------|---------|----------|-----------------|
| 9 x 5 = | 8 x 3 = | 6 x 3 =  | $10 \times 9 =$ |
| 3 x 2 = | 9 x 4 = | 7 x 5 =  | 5 x 4 =         |
| 0 x 3 = | 8 x 4 = | 4 x 10 = | 0 x 4 =         |
| 5 x 3 = | 4 x 4 = | 9 x 3 =  | 8 x 5 =         |