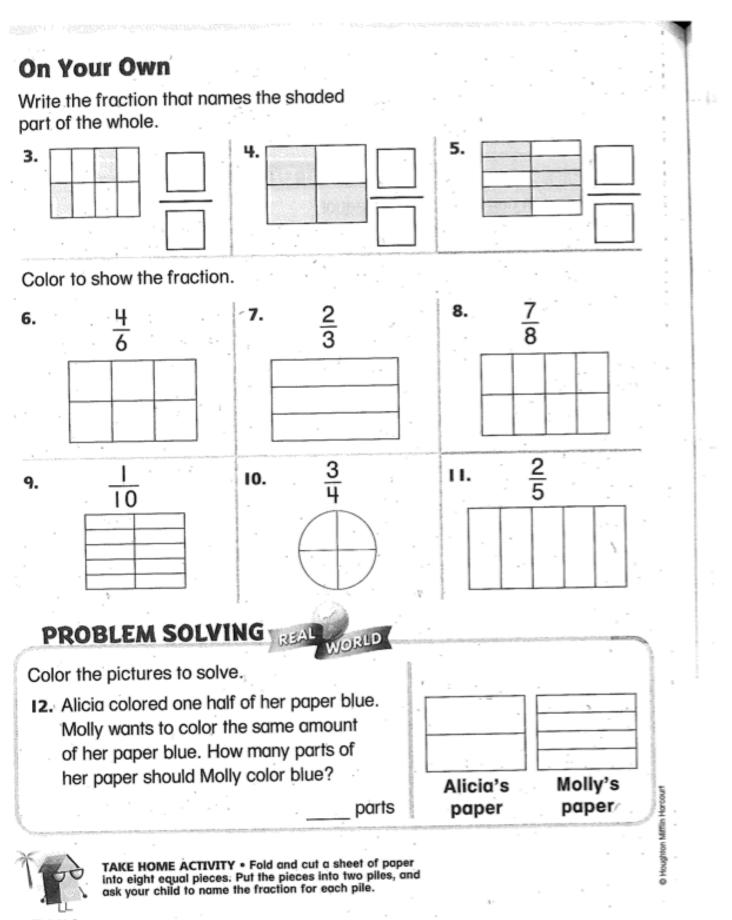

x 4 = | 9 x 3 =  | 8 x 5 =         |

READ THE PROBLEM CAREFULLY. WRITE A NUMBER SENTENCE TO SOLVE IT. CIRCLE YOUR ANSWER.

Three times a number is 18. What is the number?

A child draws 8 squares.

How many sides have to be drawn?



A box contains 4 cans of beans. A man buys 9 boxes. How many cans does he have?

A girl is given 3 stickers for every point she gains in a spelling test. How many will she receive if she gets 10 points?



A number multiplied by 4 is 36. What is the number?

Light bulbs come in packs of 3. Erin buys 6 packs. How many bulbs will she have?

Mari is given eight 5¢ coins. How much money is she given?



Four times a number is 24. What is the number?

A bottle holds 4 liters of soda. How much will 7 bottles hold?

Six times a number is 30. What is the number? 2



P348 three hundred forty-eight